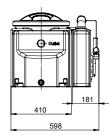

## Dimensional drawings

| Execution                                                                                      | Art. no.   |
|------------------------------------------------------------------------------------------------|------------|
| Without storage tank                                                                           | 3700.04.00 |
| With storage tank, extraction of grease<br>(operating side right)                              | 3700.04.10 |
| With storage tank, extraction of grease (operating side left)                                  | 3700.04.20 |
| With storage tank, extraction of grease and sludge with three-way-valve (operating side right) | 3700.04.15 |
| With storage tank, extraction of grease and sludge with three-way-valve (operating side left)  | 3700.04.25 |