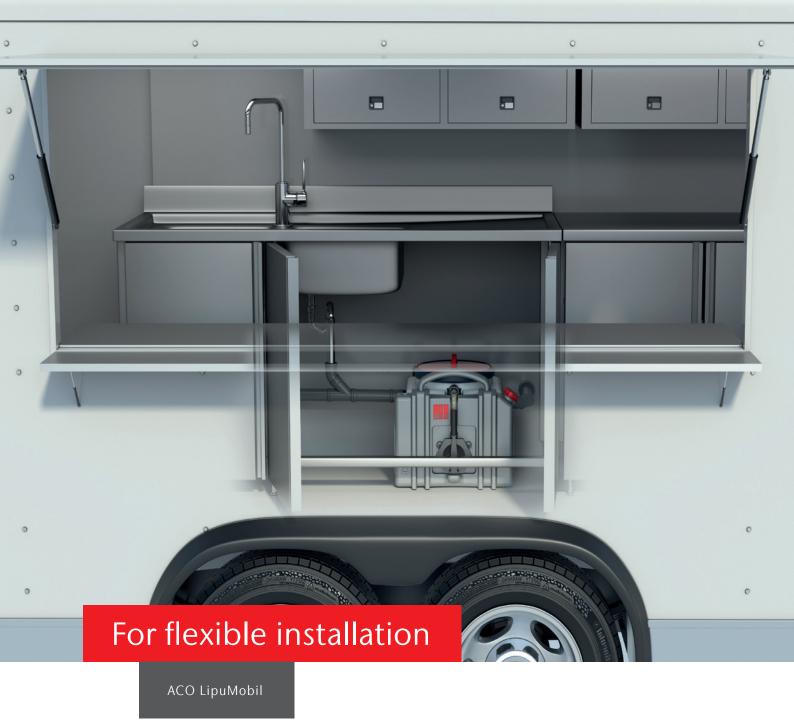

The contents of regular mobile grease separators have to be emptied through manual skimming. This leads to significant odour release, as the cover of the separator has to be removed.

The new grease separator for mobile installation ACO LipuMobil-P is optionally also available with a pre-installed external grease/sludge storage tank.

Optionally it is possible to equip the separator with wheels connected at the bottom side of the separator. When installed with flexible pipe connections, the separator then can be removed from the drainage system and the separator can easily be transported to a designated disposal area.

## Product advanteges

- For free-standing installation in frost-proof areas, odour-proof sealed, with removable cover and fastening ring
- Inlet and outlet DN 50 (OD 50 mm) for connection with fitting pipe systems
- Total volume: 48 liters
- Grease storage volume: 15 liters
- Sludge storage volume: 16 liters
- Optionally with grease or grease/sludge extraction through discharge pump, volume 10 liters
- German approval Z-54.6-546 (valid only in Germany)
- Type test report for flow rate (NS): 60143586-001
- Suitable for flow rates up to 0.8 l/s