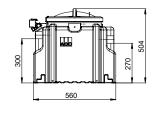

## Dimensional drawings

| Execution                                                                                      | Art. no.   |
|------------------------------------------------------------------------------------------------|------------|
| Without storage tank                                                                           | 3700.04.00 |
| With storage tank, extraction of grease<br>(operating side right)                              | 3700.04.10 |
| With storage tank, extraction of grease (operating side left)                                  | 3700.04.20 |
| With storage tank, extraction of grease and sludge with three-way-valve (operating side right) | 3700.04.15 |
| With storage tank, extraction of grease and sludge with three-way-valve (operating side left)  | 3700.04.25 |