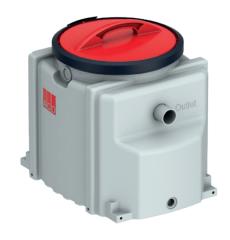

The contents of regular mobile grease separators have to be emptied through manual skimming. This leads to significant odour release, as the cover of the separator has to be removed.

The new grease separator for mobile installation ACO LipuMobil-P is optionally also available with a pre-installed external grease/sludge storage tank.

The pre-attached manual discharge attached to the external grease/sludge storage tank allows grease/sludge extraction from the separator. It is not required to open the cover to extract the grease.

The grease/sludge storage tank can store up to 10 liters of grease. If the maximum capacity has been reached, the storage can easily be removed from the separator, and the extracted grease/sludge can be stored in a larger, separate collecting tank.

## Product advanteges

- For free-standing installation in frost-proof areas, odour-proof sealed, with removable cover and fastening ring
- Inlet and outlet DN 50 (OD 50 mm) for connection with fitting pipe systems
- Total volume: 48 liters
- Grease storage volume: 15 liters
- Sludge storage volume: 16 liters
- Optionally with grease or grease/sludge extraction through discharge pump, volume 10 liters
- German approval Z-54.6-546 (valid only in Germany)
- Type test report for flow rate (NS): 60143586-001
- Suitable for flow rates up to 0.8 l/s