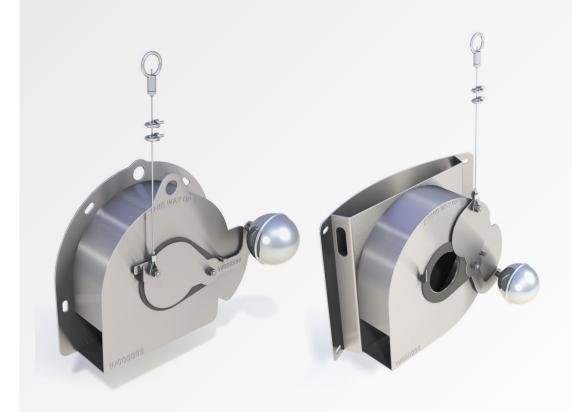

# **ACO Q-Brake Flow Control System**

- Custom built to suit the site requirements
- ▶ Available from 2-100 l/s and up to 3m design head
- ▶ Manufactured from grade 304 stainless steel
- ▶ All parts welded to BS 4872
- Available with curved or flat
- ▶ Attenuation volume required reduced
- ► Larger\* clear opening, reduces risk of blockage
- \*Larger than traditional orifice plates

#### Discharge characteristics

ACO Q-Brake is a horizontal vortex flow control designed to prevent downstream flooding by controlling the release of storm water before it discharges into the water environment.

Designed to regulate storm water flows from 2 -100 litres per second, ACO Q-Brake is tailored to the specific performance requirements of the application providing optimum efficiency within the drainage system.