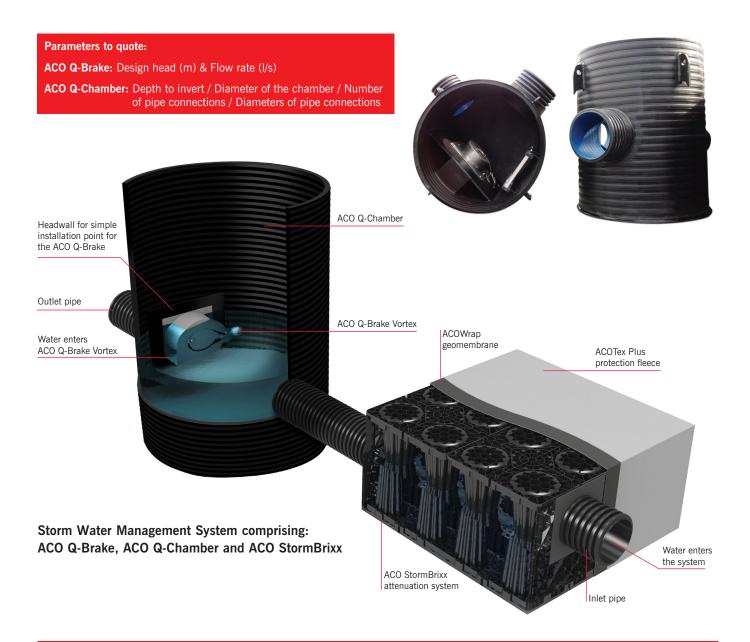

# **ACO Q-Brake Flow Control System**

- Custom built to suit the site requirements
- ▶ Available from 2-100 l/s and up to 3m design head
- ▶ Manufactured from grade 304 stainless steel
- ▶ All parts welded to BS 4872
- Available with curved or flat
- ▶ Attenuation volume required reduced
- ► Larger\* clear opening, reduces risk of blockage
- \*Larger than traditional orifice plates

## ACO Q-Chamber

ACO Q-Chamber is a new durable bespoke prefabricated chamber designed to house ACO Q-Brake, as well as ACO Q-Plate. It combines easy-handling and simple installation with a fully-welded plastic, durable construction.

#### Key benefits

- ▶ Easy transportation and installation
- Minimise working time in a confined space
- All plastic interfaces fully welded, watertight and spark tested
- Available in a structured wall HDPE plastic chamber with a solid HDPE baseplate
- Bespoke fabrication of chambers with inlets and outlets in twin-wall pipe for simple connection
- ► Chambers available in\*: Diameters 900mm – 2100mm Height 1000mm – 3500mm