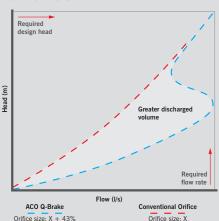

#### Discharge characteristics

ACO Q-Brake is a horizontal vortex flow control designed to prevent downstream flooding by controlling the release of storm water before it discharges into the water environment.

Designed to regulate storm water flows from 2 -100 litres per second, ACO Q-Brake is tailored to the specific performance requirements of the application providing optimum efficiency within the drainage system.

ACO Q-Plates can be used for larger sizes Both this and ACO Q-Brake can be supplied with a durable plastic chamber, ACO Q-Chamber.

- ▶ ACO Q-Brake is available as a model in both microdrainage & causeway flow hydraulic design software
- ▶ ACO Q-Brake has many water authority approvals