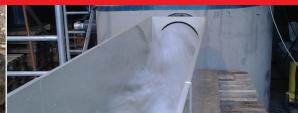

## ACO Q-Chamber

ACO Q-Chamber is a new durable bespoke prefabricated chamber designed to house ACO Q-Brake, as well as ACO Q-Plate. It combines easy-handling and simple installation with a fully-welded plastic, durable construction.

#### Key benefits

- ▶ Easy transportation and installation
- Minimise working time in a confined space
- All plastic interfaces fully welded, watertight and spark tested
- Available in a structured wall HDPE plastic chamber with a solid HDPE baseplate
- Bespoke fabrication of chambers with inlets and outlets in twin-wall pipe for simple connection
- ► Chambers available in\*: Diameters 900mm – 2100mm Height 1000mm – 3500mm